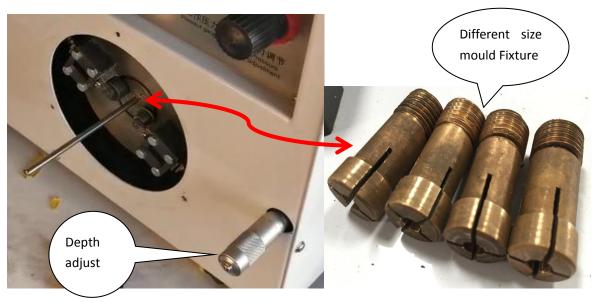

### 3.Install mould

Select the corresponding product diameter mold, install the mold, adjust the clamping length, turn on the air source, and adjust the depth of the groove.

The depth adjuster should be gradually adjusted from shallow (small) to deep (large), and the scale from small (shallow) to large (deep).