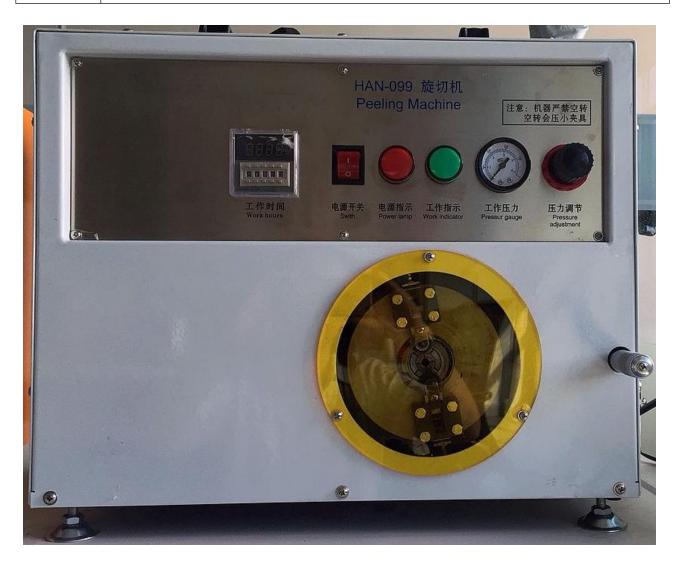

## 2. Machine setup method

Turn on the power, link start switch and power indicator display. Then set the working time of a single product (common product is 6S), clear according to the working quantity counter RST, adjust the working air pressure to 3-6kg, adjust the pressure regulating valve (Clockwise is supercharged, counterclockwise is decompression.).