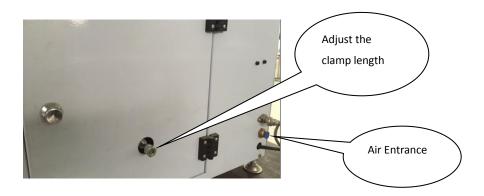

## 2. Machine setup method

Turn on the power, link start switch and power indicator display. Then set the working time of a single product (common product is 6S), clear according to the working quantity counter RST, adjust the working air pressure to 3-6kg, adjust the pressure regulating valve (Clockwise is supercharged, counterclockwise is decompression.).

### 3.Install mould

Select the corresponding product diameter mold, install the mold, adjust the clamping length, turn on the air source, and adjust the depth of the groove.

The depth adjuster should be gradually adjusted from shallow (small) to deep (large), and the scale from small (shallow) to large (deep).